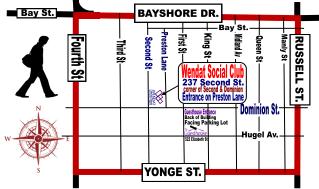

CLUB ENTRANCE AT REAR OF BLDG. Enter from Dominion Street onto Preston Lane. 237 Second Street, PO Box 832,

Midland, ON L4R 4P4 705-526-1305

Transportation: Ext 228 www.wendatprograms.com

"Give every day the chance to become the most beautiful day of your life."

#### TRANSPORTATION

• Members who live within the map's parameters, must walk to Wendat. • A ride home is available if you stay for all the planned activities of the

- dav. • If you live outside this area, call Ext 228 for pickup by 10am, on the day
- of the activity.