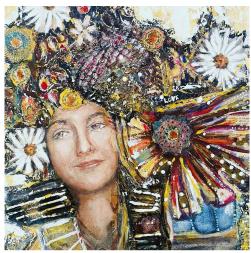

# Personal Portrait Mixed Media Art

Darlene is back again with a Full Day Art Retreat to be held on Thursday, May 3rd. We will be creating a Self Portrait using many Mixed Media supplies. This will be on a 11 x14 inch canvas. Your theme is created by you. I will be taking your photo and copying it for the portrait

portion. From there, you are creating with all the other tools. Lunch is included for the \$10.00 fee. Come enjoy the day. We will complete the project on Friday afternoon after allowing it to dry. There is a minimum of 12 participants.