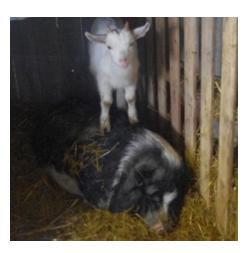

# Lucy's Farm, Utopia

Come enjoy a day away in Utopia visiting Lucy's Farm this August. We will be bringing a picnic lunch for us to enjoy and visiting the farm animals for two hours. Bring your cameras and be entertained by the animals at the farm. We will be leaving here at 9:30 a.m., returning back at 4 p.m. \$5.00 per person. You must be an active member in