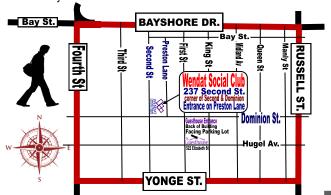

FULL CIRCLE BULLETIN

CLUB ENTRANCE AT REAR OF BLDG. Enter from Dominion Street onto Preston Lane.

237 Second Street, PO Box 832, Midland, ON L4R 4P4 705-526-1305

Transportation: Ext 228 www.wendatprograms.com

### VAN RIDES: When we open agian:

- Members who live within the map's parameters, must walk to Wendat. • A ride home is available if you stay for all the planned activities of the
- If you live outside this area, call Ext 228 for pickup by 10am, on the day of the activity.